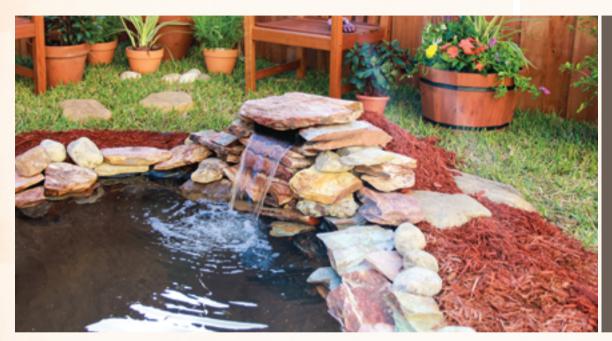

## ITEMS NEEDED TO BUILD A SMALL POND WITH WATERFALL

**Dimensions:** 24x24x30

**Skill Level:** Beginner

Special Features: Container Fountain kit with LED Lights turn your planter into a glowing water feature

## For this project, you will need:

- Rope or string to map the shape of the pond
- Shovel
- 7 ft. x 10 ft. TotalPond® pond skins® Pond Liner
- TotalPond® Complete Filter Kit with Pump
- TotalPond® ½" ID Flexible Tubing
- TotalPond® Ceramic Frog Spitter

- Floating Lilies (optional)
- TotalPond® Chlorine Remover Plus 16 oz
- Rocks and mulch for landscaping
- NEW! Waterfall Cascade 8 in. Spillway
- TotalPond® 1200 gph Waterfall Pump
- TotalPond® 1" ID Corrugated Tubing