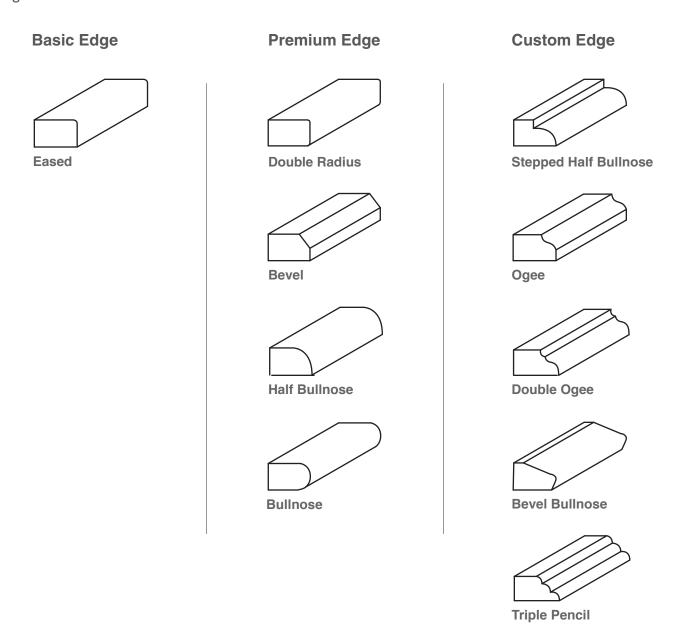

## **GRANITE**

Edges add the perfect finishing touch to your kitchen countertops and are a cost-effective way to add personality to your kitchen. Beveled edges enhance kitchens with traditional décor while bullnose and half bullnose rounded edges complement contemporary kitchens. More decorative styles like the double ogee add flair to rustic décor.

## **Edge Profiles**