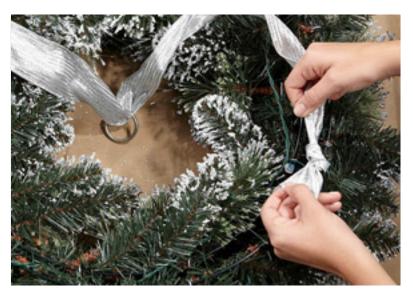

### STEP 1

Place the wreath face down on a tabletop. Cut two pieces of ribbon to the length at which you want the chandelier hanging from the ceiling. Attach one piece of ribbon to the wire wreath form at the 12 o'clock position with a tight double knot.

## STEP 2

Pass the other end of the ribbon through the large ring, then tie a knot directly across from the first knot at the 6 o'clock position on the wire form.