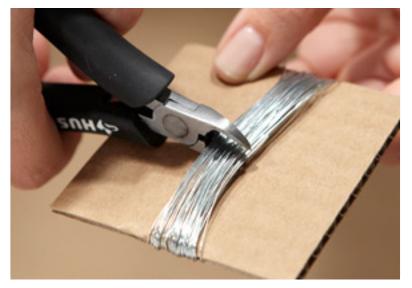

## STEP 4

Prepare wire lengths for ornament hanging: Cut a piece of cardboard to measure 3 inches. Wrap 28-gauge wire around the cardboard about 25 times. With wire cutters, cut the wrapped wire off the cardboard at one edge. The result should be twenty-five 6-inch pieces. Repeat to create additional ornament wires.