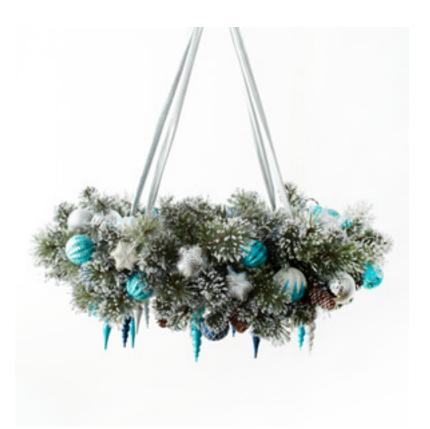

SKILL LEVEL: INTERMEDIATE

TIME: 60 MINUTES

### **YOU WILL NEED:**

- Martha Stewart Living<sup>™</sup>
  Holiday Frost wire-edged
  ribbon silver
- Martha Stewart Living Holiday Frost ornaments (100 ct.)
- Martha Stewart Living Holiday Frost ornaments (72 ct.), includes finial ornaments

- Sparkling Pine wreath
- Scissors
- 28-gauge wire
- Wire cutters
- 1/4-inch-by-2-inch nickelplated steel welded ring
- Cardboard