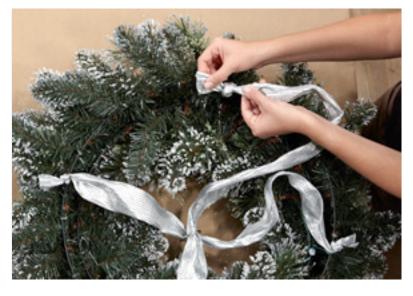

## STEP 3

Attach the second piece of the ribbon to the wire form with a knot at the 9 o'clock position, then pass the other end through the same large ring. Attach to the form at the 3 o'clock position. Fluff branches to fill out the wreath shape.