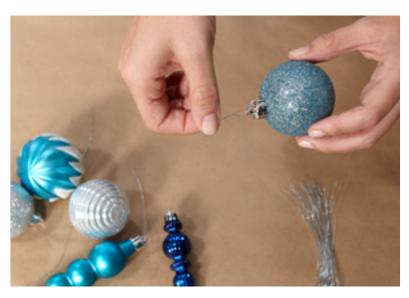

## STEP 4

Prepare wire lengths for ornament hanging: Cut a piece of cardboard to measure 3 inches. Wrap 28-gauge wire around the cardboard about 25 times. With wire cutters, cut the wrapped wire off the cardboard at one edge. The result should be twenty-five 6-inch pieces. Repeat to create additional ornament wires.

## STEP 5

Wire ornaments: Fold wire about ¾ of an inch up from one end and thread it through the hanging loop of an ornament. Twist to secure. Repeat for each ornament.