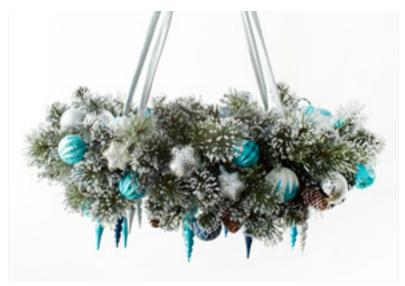

### STEP 1

Place the wreath face down on a tabletop. Cut two pieces of ribbon to the length at which you want the chandelier hanging from the ceiling. Attach one piece of ribbon to the wire wreath form at the 12 o'clock position with a tight double knot.

## STEP 2

Pass the other end of the ribbon through the large ring, then tie a knot directly across from the first knot at the 6 o'clock position on the wire form.

## STEP 3

Attach the second piece of the ribbon to the wire form with a knot at the 9 o'clock position, then pass the other end through the same large ring. Attach to the form at the 3 o'clock position. Fluff branches to fill out the wreath shape.

## STEP 6

Attach ornaments to the wreath by twisting ornament wires around the branches. Fill the wreath with hanging ornaments. Note: Longer hanging ornaments may be more easily secured once the wreath has been hung.

# STEP 7

Attach the large ring to hanging hardware in ceiling.