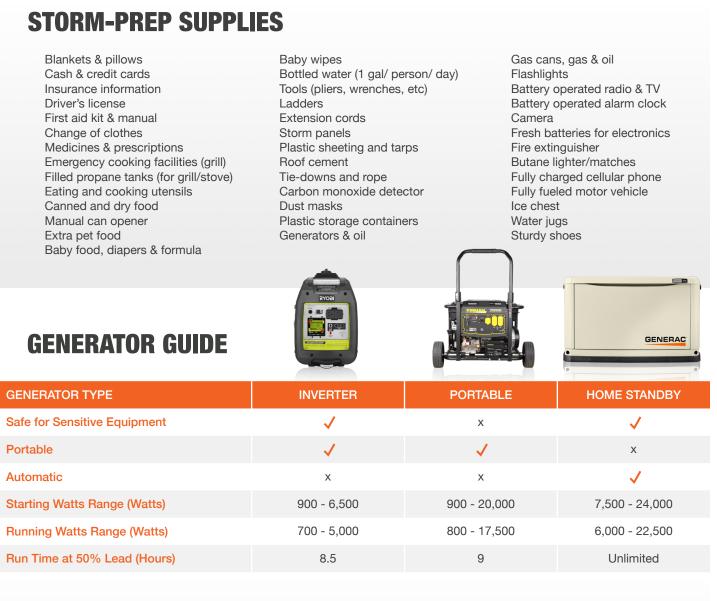

## **WEATHER THE STORM WITH THE HOME DEPOT**

Hurricane season occurs between June 1st and November 30th, but at The Home Depot, we stay prepared for hurricane season year-round. Use the interactive checklist below on your desktop or print this pdf.